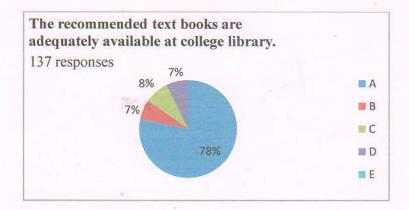

| Sl No | Questionnaire                                                                                                                                       | Feed back Options |   |   |   |   |
|-------|-----------------------------------------------------------------------------------------------------------------------------------------------------|-------------------|---|---|---|---|
| 1     | Drinking Water is available.<br>পর্যাপ্ত পানীয় জলের ব্যাবস্থা আছে।                                                                                 | A                 | В | C | D | E |
| 2     | Adequate facility for Sports is available.<br>কলেজে ক্রীড়াভ্যাসের যথেষ্ট সুবিধা আছে।                                                               | A                 | В | С | D | E |
| 3     | Time slot for Library book lending is manageable.<br>গ্রন্থাগারের পুস্তক আদান প্রদানের সময় যথেষ্ট।                                                 | A                 | В | C | D | E |
| 4     | The recommended text books are adequately available at college library. পাঠক্রম নির্ধারিত পাঠ্যগ্রস্থ কলেজ গ্রস্থাগারে পর্যাপ্ত পাওয়া যায়।        | A                 | В | C | D | Ĕ |
| 5     | College library opens at proper time.<br>কলেজ গ্রন্থাগার সঠিক সময়ে খোলা হয়।                                                                       |                   | В | С | D | E |
| 6     | Behavior of Library Staffs is good.<br>গ্রন্থাগারের কমীদের ব্যাবহার ভাল।                                                                            |                   | В | С | D | E |
| 7     | Internet access is available at college library.<br>অর্গুজাল ব্যাবহারের সুবিধা গ্রন্থাগারে পর্যাপ্ত।                                                | Ă                 | В | C | D | E |
| 8     | e - learning resource is available at College Library<br>বৈদ্যুতিন পঠন সহায়ক প্রাপ্তির সুবিধা গ্রন্থাগারে পর্যাপ্ত।                                |                   | , |   |   |   |
| 9     | Cleanliness follows at college campus. কলেজ প্রাঙ্গন পরিস্কার পরিষ্ণন্ন।                                                                            | A                 | В | C | D | E |
| 10    | Proper light and fan is available at class rooms.<br>বৈদ্যুতিন আলো এবং পাখার ব্যাবস্থা ক্লাসরুমে পর্যাপ্ত।                                          | Ă                 | В | C | D | E |
| 11    | ICT based classroom is available.<br>তথ্যপ্রযুক্তি আধারিত ক্লাসক্রমের ব্যাবস্থা আছে।                                                                | ,                 | B | С | D | E |
| 12    | Clean toilet is available<br>পরিচ্ছন শৌচাগারের ব্যাবস্থা আছে।                                                                                       | Ă                 | В | С | D | E |
| 13    | Infrastructure for Differently abled Students is<br>available<br>বিশেষ চাহিদা সম্পন্ন শিক্ষার্থীদের জন্য পর্যাপ্ত পরিকাঠামো আছে।                    | A                 | В | C | D | E |
| 14    | College Campus is Ragging free.<br>কলেজ প্রাঙ্গন সামগ্রিক ভাবে হেনস্থা/নির্যাতন মুক্ত।                                                              | À                 | B | C | D | E |
| 15    | Competitive Examination related material is available at college library প্রতিযোগিতামূলক পরীক্ষার পঠন সহায়ক প্রাপ্তির সুবিধা গ্রন্থাগারে পর্যাপ্ত। | A                 | В | С | D | Ē |
| 16    | Overall academic atmosphere is good.<br>সামগ্রিক পঠন-পাঠন পরিবেশ সম্ভোষজনক।                                                                         | Ă                 | В | C | D | E |