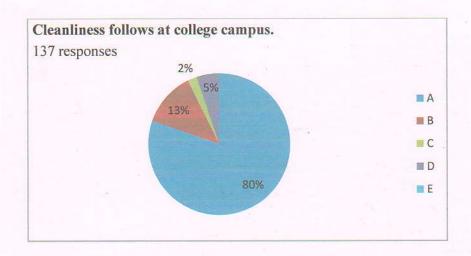

| Sl No | Questionnaire                                                                                                                                       | Feed back Options |   |   |   |   |
|-------|-----------------------------------------------------------------------------------------------------------------------------------------------------|-------------------|---|---|---|---|
| 1     | Drinking Water is available.<br>পর্যাপ্ত পানীয় জলের ব্যাবস্থা আছে।                                                                                 | A                 | В | C | D | E |
| 2     | Adequate facility for Sports is available.<br>কলেজে ক্রীড়াভ্যাসের যথেষ্ট সুবিধা আছে।                                                               | A                 | В | С | D | E |
| 3     | Time slot for Library book lending is manageable.<br>গ্রন্থাগারের পুস্তক আদান প্রদানের সময় যথেষ্ট।                                                 | A                 | В | C | D | E |
| 4     | The recommended text books are adequately available at college library. পাঠক্রম নির্ধারিত পাঠ্যগ্রস্থ কলেজ গ্রস্থাগারে পর্যাপ্ত পাওয়া যায়।        | A                 | В | C | D | Ĕ |
| 5     | College library opens at proper time.<br>কলেজ গ্রন্থাগার সঠিক সময়ে খোলা হয়।                                                                       |                   | В | С | D | E |
| 6     | Behavior of Library Staffs is good.<br>গ্রন্থাগারের কমীদের ব্যাবহার ভাল।                                                                            |                   | В | С | D | E |
| 7     | Internet access is available at college library.<br>অর্গুজাল ব্যাবহারের সুবিধা গ্রন্থাগারে পর্যাপ্ত।                                                | Ă                 | В | C | D | E |
| 8     | e - learning resource is available at College Library<br>বৈদ্যুতিন পঠন সহায়ক প্রাপ্তির সুবিধা গ্রন্থাগারে পর্যাপ্ত।                                |                   | , |   |   |   |
| 9     | Cleanliness follows at college campus. কলেজ প্রাঙ্গন পরিস্কার পরিষ্ণন্ন।                                                                            | A                 | В | C | D | E |
| 10    | Proper light and fan is available at class rooms.<br>বৈদ্যুতিন আলো এবং পাখার ব্যাবস্থা ক্লাসরুমে পর্যাপ্ত।                                          | Ă                 | В | C | D | E |
| 11    | ICT based classroom is available.<br>তথ্যপ্রযুক্তি আধারিত ক্লাসক্রমের ব্যাবস্থা আছে।                                                                | ,                 | B | С | D | E |
| 12    | Clean toilet is available<br>পরিচ্ছন শৌচাগারের ব্যাবস্থা আছে।                                                                                       | Ă                 | В | С | D | E |
| 13    | Infrastructure for Differently abled Students is<br>available<br>বিশেষ চাহিদা সম্পন্ন শিক্ষার্থীদের জন্য পর্যাপ্ত পরিকাঠামো আছে।                    | A                 | В | C | D | E |
| 14    | College Campus is Ragging free.<br>কলেজ প্রাঙ্গন সামগ্রিক ভাবে হেনস্থা/নির্যাতন মুক্ত।                                                              | À                 | B | C | D | E |
| 15    | Competitive Examination related material is available at college library প্রতিযোগিতামূলক পরীক্ষার পঠন সহায়ক প্রাপ্তির সুবিধা গ্রন্থাগারে পর্যাপ্ত। | A                 | В | С | D | Ē |
| 16    | Overall academic atmosphere is good.<br>সামগ্রিক পঠন-পাঠন পরিবেশ সম্ভোষজনক।                                                                         | Ă                 | В | C | D | E |